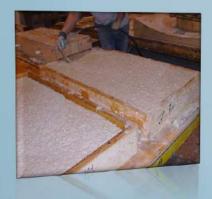

Concrete is poured, consolidated and then properly cured to maximize strength and durability. After curing, the mold is stripped and the pieces are then moved to the finishing facility.

Finished can be customized to fit virtually any design criteria from standard acid wash, exposed aggregate, form finish, form textured, heavy acid wash or even polished. Every unit produced is compared to the approved control sample to ensure proper color and finish.