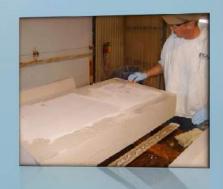

Concrete is poured, consolidated and then properly cured to maximize strength and durability. After curing, the mold is stripped and the pieces are then moved to the finishing facility.

Finished can be customized to fit virtually any design criteria from standard acid wash, exposed aggregate, form finish, form textured, heavy acid wash or even polished. Every unit produced is compared to the approved control sample to ensure proper color and finish.