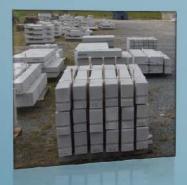

When complete, the product is palletized and prepared for shipment. Larger pieces can be shipped on an A-Frame or assembled in single-set arrangement on a flatbed trailer.

Sun Precast will coordinate shipments to meet the customer's project schedule.