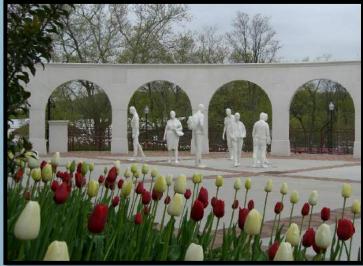

# RESTORATION SPECIALISTS

Sun Precast has been meeting the needs of restoration firms since 1978. We recognize the challenges that restoration projects present, and understand the importance of project timelines, uncompromised quality and open communication throughout the project. Our skilled craftsmen are capable of fabricating any custom mold, restoring historical detail to masonry elements and matching any color or texture that a project requires. A very important element of any restoration project is the ability to react to unforeseen circumstances. We are accustomed to working closely with the design professionals and masonry contractors to assure timely solutions to the unique challenges of each restoration project. Our industry expertise allows you to focus on what matters most to you, which is the management and successful execution of the project.

## COMMERCIAL

Oscar McClinton Park - Atlantic City, NJ

Hershey Museum - Hershey, PA

Precision design and fabrication eliminates the need for field cutting. Sun Precast's products fit every time, saving you time and money while keeping your project on schedule.