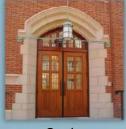

# RESTORATION SPECIALISTS

Sun Precast has been meeting the needs of restoration firms since 1978. We recognize the challenges that restoration projects present, and understand the importance of project timelines, uncompromised quality and open communication throughout the project. Our skilled craftsmen are capable of fabricating any custom mold, restoring historical detail to masonry elements and matching any color or texture that a project requires. A very important element of any restoration project is the ability to react to unforeseen circumstances. We are accustomed to working closely with the design professionals and masonry contractors to assure timely solutions to the unique challenges of each restoration project. Our industry expertise allows you to focus on what matters most to you, which is the management and successful execution of the project.

Advanced molding techniques and fine craftsmanship enable replication of intricate architectural details while maintaining historical integrity.

"Sun's experienced staff reviewed our project requirements and found a way to simplify a complex restoration. Their attention to detail saved the project valuable production and installation time. The project was delivered on time and the end results exceeded the expectations of the owner, architect and community."