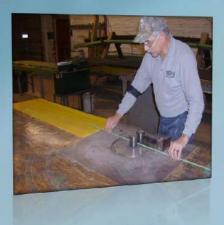

Concrete is poured, consolidated and then properly cured to maximize strength and durability. After curing, the mold is stripped and the pieces are then moved to the finishing facility.

Finished can be customized to fit virtually any design criteria from standard acid wash, exposed aggregate, form finish, form textured, heavy acid wash or even polished. Every unit produced is compared to the approved control sample to ensure proper color and finish.