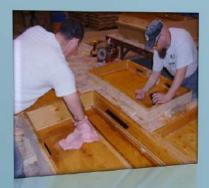

Carpenters fabricate custom molds for each project. The forms are built to maintain specified tolerances and prior to the first pour, every form is compared for accuracy against the approved shop drawings.

Prior to production we provide samples for approval of color, finish and texture. This ensures the application of the correct mix design to produce units that exactly match the customer's specifications.