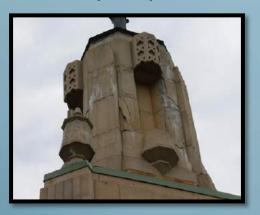

# RESTORATION SPECIALISTS

Sun Precast has been meeting the needs of restoration firms since 1978. We recognize the challenges that restoration projects present, and understand the importance of project timelines, uncompromised quality and open communication throughout the project. Our skilled craftsmen are capable of fabricating any custom mold, restoring historical detail to masonry elements and matching any color or texture that a project requires. A very important element of any restoration project is the ability to react to unforeseen circumstances. We are accustomed to working closely with the design professionals and masonry contractors to assure timely solutions to the unique challenges of each restoration project. Our industry expertise allows you to focus on what matters most to you, which is the management and successful execution of the project.

## COMMERCIAL

Oscar McClinton Park - Atlantic City, NJ

Hershey Museum - Hershey, PA

Precision design and fabrication eliminates the need for field cutting. Sun Precast's products fit every time, saving you time and money while keeping your project on schedule.