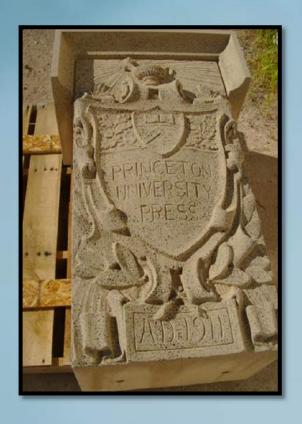

Middle School - Camden, NY (before)

Naples CSD - Naples, NY (before)

Middle School - Camden, NY (after)

Naples CSD - Naples, NY (after)

Princeton University Press, Princeton NJ - Cast Stone restoration of the original 99-year-old entry structure. Original details were enhanced with sculptured clay before molding to restore the original architectural details.

#### **CAST STONE INSTITUTE EXCELLENCE AWARDS**

**RESTORATION** Historic Warner Theatre, Erie, PA

Camden Middle School, Camden, NY

Princeton University Press Building, Princeton, NJ Bucknell University Carnegie Building, Lewisburg, PA University of CT, Starr, Hosmer & Chase Halls, Stores, CT

**COMMERCIAL** The Taft School, Watertown, CT

**MANUFACTURING EXCELLENCE** Holy Trinity Catholic Church, Gainesville, VA

Princeton University Press Building, Princeton, NJ

**PRIVATE RESIDENCE** Private Residence, PA