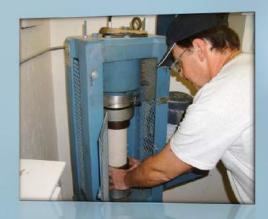

Sun Precast employs a Certified Concrete Testing Technician to test the mixes for compressive strength and permeability. Daily tests are performed on all raw materials to ensure that each production batch meets quality standards.