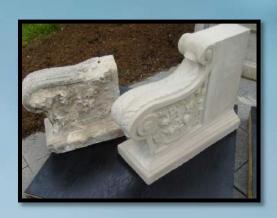

# RESTORATION SPECIALISTS

Sun Precast has been meeting the needs of restoration firms since 1978. We recognize the challenges that restoration projects present, and understand the importance of project timelines, uncompromised quality and open communication throughout the project. Our skilled craftsmen are capable of fabricating any custom mold, restoring historical detail to masonry elements and matching any color or texture that a project requires. A very important element of any restoration project is the ability to react to unforeseen circumstances. We are accustomed to working closely with the design professionals and masonry contractors to assure timely solutions to the unique challenges of each restoration project. Our industry expertise allows you to focus on what matters most to you, which is the management and successful execution of the project.

Advanced molding techniques and fine craftsmanship enable replication of intricate architectural details while maintaining historical integrity.

"Sun's experienced staff reviewed our project requirements and found a way to simplify a complex restoration. Their attention to detail saved the project valuable production and installation time. The project was delivered on time and the end results exceeded the expectations of the owner, architect and community."