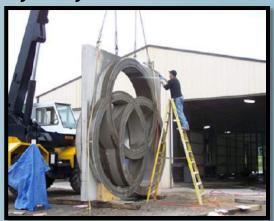

Carpenters fabricate custom molds for each project. The forms are built to maintain specified tolerances and prior to the first pour, every form is compared for accuracy against the approved shop drawings.