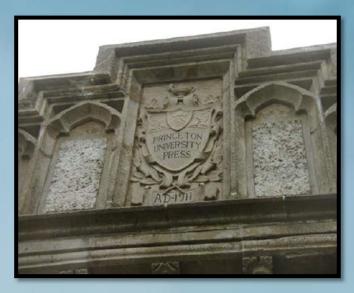

Middle School - Camden, NY (before)

Naples CSD - Naples, NY (before)

Middle School - Camden, NY (after)

Naples CSD - Naples, NY (after)

Princeton University Press, Princeton NJ - Cast Stone restoration of the original 99-year-old entry structure. Original details were enhanced with sculptured clay before molding to restore the original architectural details.