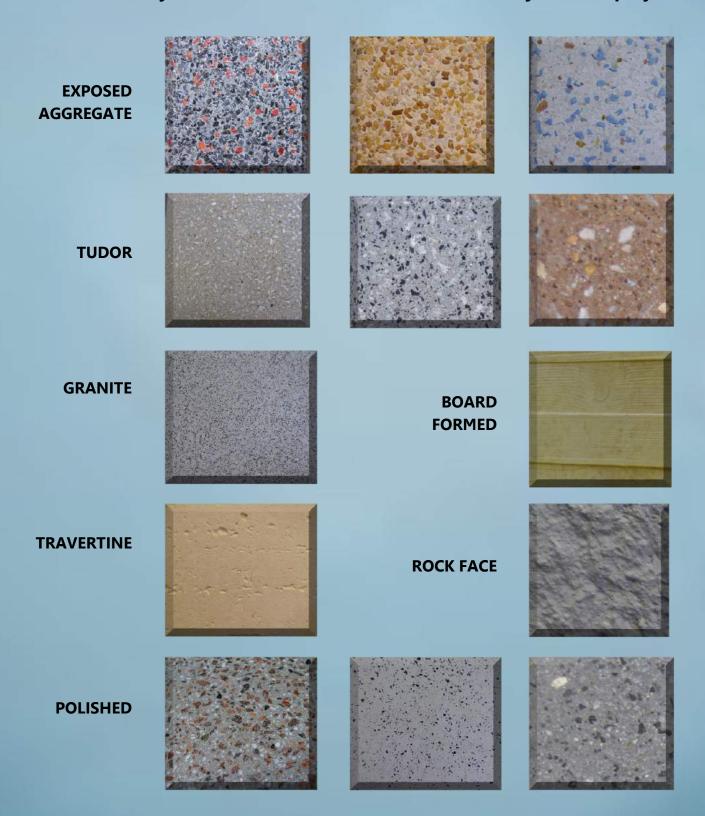

## **CUSTOM FINISHES**

Sun Precast will customize the finish to match your project needs: Exposed Aggregates, Tudor, Granite, Travertine, and Polished, just to name a few!

Call us today to create a custom match and finish for your next project.