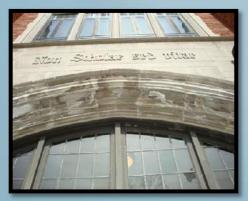

# RESTORATION SPECIALISTS

Sun Precast has been meeting the needs of restoration firms since 1978. We recognize the challenges that restoration projects present, and understand the importance of project timelines, uncompromised quality and open communication throughout the project. Our skilled craftsmen are capable of fabricating any custom mold, restoring historical detail to masonry elements and matching any color or texture that a project requires. A very important element of any restoration project is the ability to react to unforeseen circumstances. We are accustomed to working closely with the design professionals and masonry contractors to assure timely solutions to the unique challenges of each restoration project. Our industry expertise allows you to focus on what matters most to you, which is the management and successful execution of the project.

Middle School - Camden, NY (before)

Naples CSD - Naples, NY (before)

Middle School - Camden, NY (after)

Naples CSD - Naples, NY (after)

Princeton University Press, Princeton NJ - Cast Stone restoration of the original 99-year-old entry structure. Original details were enhanced with sculptured clay before molding to restore the original architectural details.